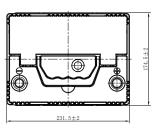

## **CHARACTERISTICS**

| Item                           |        | Specifications      |
|--------------------------------|--------|---------------------|
| Nominal Voltage                |        | 12V                 |
| Nominal Capacity (20HR)        |        | 60Ah                |
| Reserve Capacity               |        | 98mir               |
| Cold Cranking Amps@0°F (-18°C) |        | 520A                |
|                                | Length | 231.5mm(9.11inches) |
| Dimension                      | Width  | 174.5mm(6.87inches) |
|                                | Height | 223mm(8.78inches)   |
| Approx Weight                  |        | 15.2kg(33.5lbs)     |
| Terminal                       |        | 1                   |
| Cell layout                    |        | 0                   |
| Hold-Down                      |        | B1                  |
| Case                           |        | Black-PP Materia    |
| Cover                          |        | Black-PP Materia    |
| Handle                         |        | TS1                 |
|                                |        |                     |