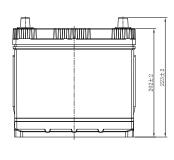

## **CHARACTERISTICS**

| Item                           |        | Specifications      |
|--------------------------------|--------|---------------------|
| Nominal Voltage                |        | 12V                 |
| Nominal Capacity (20HR)        |        | 60Ah                |
| Reserve Capacity               |        | 98mir               |
| Cold Cranking Amps@0°F (-18°C) |        | 520A                |
|                                | Length | 231.5mm(9.11inches) |
| Dimension                      | Width  | 174.5mm(6.87inches) |
|                                | Height | 223mm(8.78inches)   |
| Approx Weight                  |        | 15.2kg(33.5lbs)     |
| Terminal                       |        | 1                   |
| Cell layout                    |        | 0                   |
| Hold-Down                      |        | B1                  |
| Case                           |        | Black-PP Materia    |
| Cover                          |        | Black-PP Materia    |
| Handle                         |        | TS1                 |
|                                |        |                     |