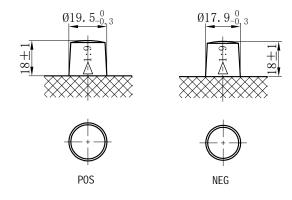

## **CHARACTERISTICS**

| Item                           |        | Specifications      |
|--------------------------------|--------|---------------------|
| Nominal Voltage                |        | 12V                 |
| Nominal Capacity (20HR)        |        | 60Ah                |
| Reserve Capacity               |        | 98mir               |
| Cold Cranking Amps@0°F (-18°C) |        | 520A                |
|                                | Length | 231.5mm(9.11inches) |
| Dimension                      | Width  | 174.5mm(6.87inches) |
|                                | Height | 223mm(8.78inches)   |
| Approx Weight                  |        | 15.2kg(33.5lbs)     |
| Terminal                       |        | 1                   |
| Cell layout                    |        | 0                   |
| Hold-Down                      |        | B1                  |
| Case                           |        | Black-PP Materia    |
| Cover                          |        | Black-PP Materia    |
| Handle                         |        | TS1                 |
|                                |        |                     |